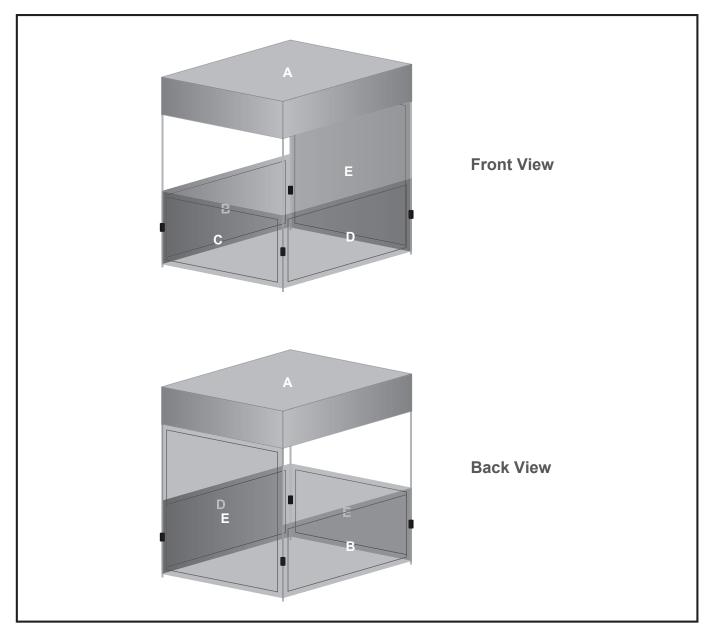

## **DISPLAY-2006**

Ovation Gazebo 1x1m Kiosk - 3 Half walls - 1 Full wall

## **Branding Options:**

**Position: A - Roof**Size: 1727mm wide x 1727mm high
Size: 1071mm wide x 1081mm high

Position: E - Full wall

Size: 1071mm wide x 2060mm high